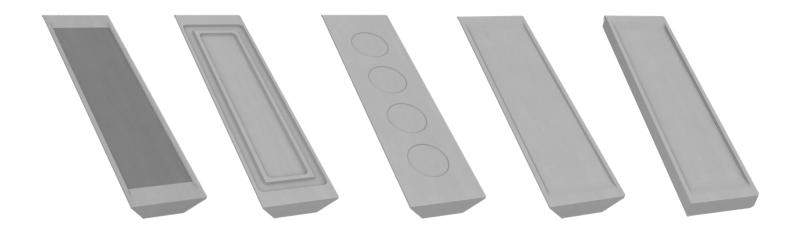

#### T-Vap<sup>m</sup> Plus

- Optimised initial wetting
- Shorter break-in cycle
- Homogeneous temperature profile
- Reduced operating temperature
- Maximum Al & web speed from the beginning

Kennametal Sintec will significantly boost your metallizing productivity and profitability.

### T-Vap<sup>™</sup> Select

- Less adjustment
- Faster break-in
- Improved wettability
- Reduced spitting
- Leads to extended lifetime
- Optimized boat surface utilization

Kennametal Sintec will significantly boost your metallizing productivity and profitability.

#### T-Vap<sup>TM</sup> Max

- Significantly extends boat life
- Prevents metal overflow
- Dramatically reduces spitting
- Highest boat surface utilization
- Boosts metallizing productivity
- User friendly

## PREMIER Premier

Premier is the new material composition for enhanced performance.

- Improved evaporation performance
- Better electrical stability
- Improved erosion resistance
- Higher evaporation rate
- Less power consumption